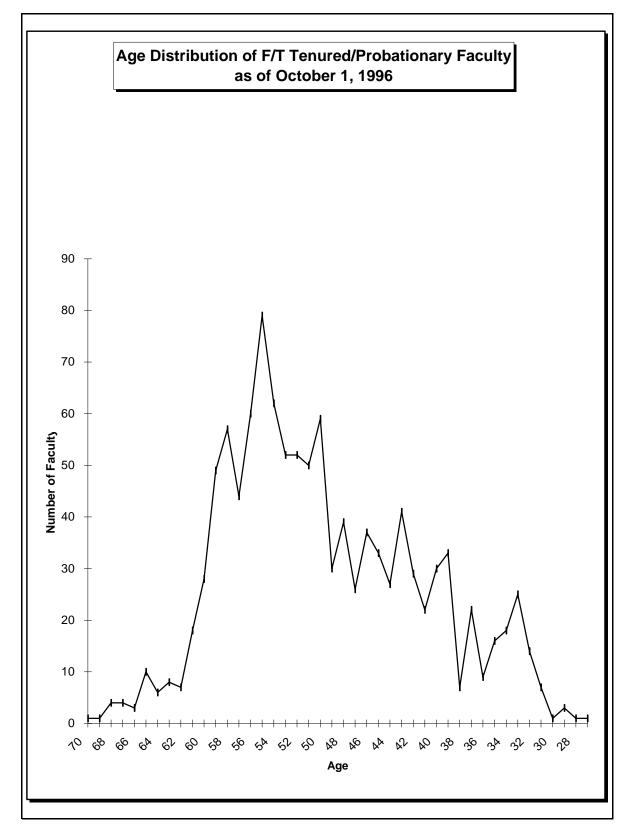

## York Full-Time Tenured/Probationary Faculty Age Distribution as of October 1, 1996

NOTE: Mean - 50.25 YEARS Median - 52 YEARS Std. Dev. - 8.41 YEARS

| A        | Normalian | Devec   | Cumulative               |
|----------|-----------|---------|--------------------------|
| Age      | Number    | Percent | Percentage               |
| 70       | 1         | 0.09%   | 0.09%                    |
| 69       | 1         | 0.09%   | 0.18%                    |
| 68       | 4         | 0.36%   | 0.53%                    |
| 67       | 4         | 0.36%   | 0.89%                    |
| 66       | 3         | 0.27%   | 1.16%                    |
| 65       | 10        | 0.89%   | 2.04%                    |
| 64       | 6         | 0.53%   | 2.58%                    |
| 63       | 8         | 0.71%   | 3.29%                    |
| 62       | 7         | 0.62%   | 3.91%                    |
| 61       | 18        | 1.60%   | 5.51%                    |
| 60       | 28        | 2.49%   | 8.00%                    |
| 59       | 49        | 4.36%   | 12.36%                   |
| 58       | 57        | 5.07%   | 17.42%                   |
| 57       | 44        | 3.91%   | 21.33%                   |
| 56       | 44<br>60  | 5.33%   | 26.67%                   |
| 55       | 79        | 7.02%   | 33.69%                   |
| 55<br>54 | 62        | 5.51%   | 33.09%                   |
| 53       | 52        | 4.62%   | 43.82%                   |
| 53<br>52 | 52        | 4.62%   | 43.82%                   |
| 52       | 50        | 4.02%   | 40.44 <i>%</i><br>52.89% |
|          | 59        |         |                          |
| 50       |           | 5.24%   | 58.13%                   |
| 49<br>48 | 30<br>39  | 2.67%   | 60.80%<br>64.27%         |
|          |           | 3.47%   |                          |
| 47       | 26        | 2.31%   | 66.58%                   |
| 46       | 37        | 3.29%   | 69.87%                   |
| 45       | 33        | 2.93%   | 72.80%                   |
| 44       | 27        | 2.40%   | 75.20%                   |
| 43       | 41        | 3.64%   | 78.84%                   |
| 42       | 29        | 2.58%   | 81.42%                   |
| 41       | 22        | 1.96%   | 83.38%                   |
| 40       | 30        | 2.67%   | 86.04%                   |
| 39       | 33        | 2.93%   | 88.98%                   |
| 38       | 7         | 0.62%   | 89.60%                   |
| 37       | 22        | 1.96%   | 91.56%                   |
| 36       | 9         | 0.80%   | 92.36%                   |
| 35       | 16        | 1.42%   | 93.78%                   |
| 34       | 18        | 1.60%   | 95.38%                   |
| 33       | 25        | 2.22%   | 97.60%                   |
| 32       | 14        | 1.24%   | 98.84%                   |
| 31       | 7         | 0.62%   | 99.47%                   |
| 30       | 1         | 0.09%   | 99.56%                   |
| 29       | 3         | 0.27%   | 99.82%                   |
| 28       | 1         | 0.09%   | 99.56%                   |
| 27       | 1         | 0.09%   | 99.64%                   |
|          | 1,125     | 100.00% |                          |